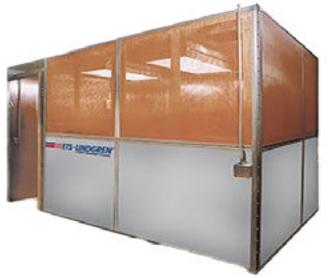

# Series 71 Shielded Rooms

The Series 71 Copper Screen Room is designed to provide a radio-silent environment to perform electronic product development and troubleshooting, as well as conducted emissions and radiated emissions EMC testing.

With 32 standard sizes to choose from, the ETS-Lindgren Series 71 Copper Screen Room can be utilized in almost any type of manufacturing or testing environment. The design consists of a double-layer of 55.9 cm x 55.9 cm x .04 cm (22 in x 22 in x .015 in) copper screen with steel framing and steelclad structural panels. The room provides excellent attenuation to magnetic fields, electric fields and plane wave

#### Materials

The Series 71 features a double layer of 55.9 cm x 55.9 cm x .04 cm (22 in x .015 in) copper screen mesh weave to deliver excellent attenuation levels on the upper half of the wall panels. The lower half of the walls, floors and ceiling panels are constructed using our standard Series 81 panel construction.