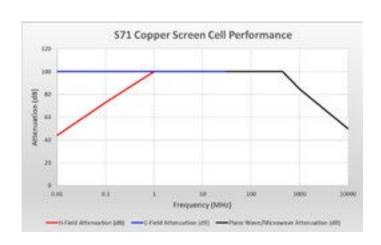

# Series 71 System Performance

Magnetic: 14 dB @ 10kHz; 100dB @ 1MHz to 30 MHz

Electric: 100 dB @ 1kHz to 30 MHz

Planewave: 100 dB @ 30 MHz to 450 MHz

Microwave: 85 dB @ 1 GHz; 50dB @ 10 GHz