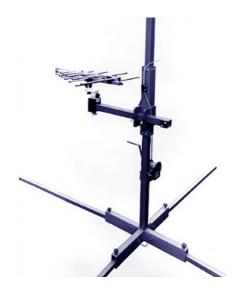

#### ANTENNA TOWERS 1052 Antenna Tower Positioner

ETS-Lindgren's Model 1052 Portable Antenna Tower is useful for quick measurements, prescans, and anywhere a portable tower is needed.

ETS-Lindgren's Model 1052 Portable Antenna Tower is useful for quick measurements, pre-scans, and anywhere a portable tower is needed. The model 1052 has two fiberglass mast sections, a hand winch, and four extending aluminum legs that are easily assembled/disassembled for ease of transportation.